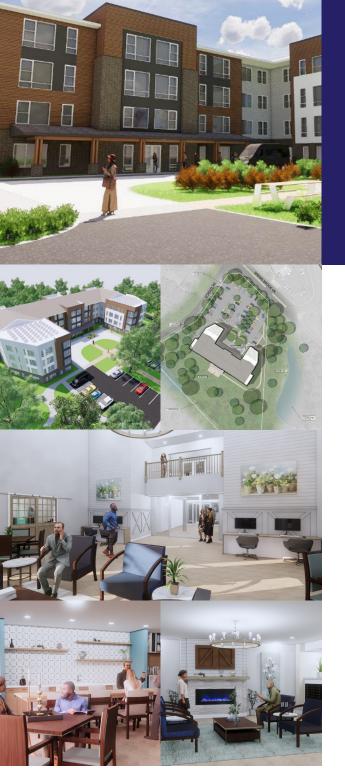

#### **APARTMENT AMENITIES**

THE NATIONAL HARBOR, ALEXANDRIA, VA, AND D.C.

- LUXURY VINYL PLANK FLOORING
- · CFRAMIC TILF BATHROOMS
- · CARPETING IN BEDROOMS
- · QUARTZ COUNTERTOPS AND BACKSPLASH
- · VINYL BLINDS
- FNFRGY FFFICIENT APPLIANCES

#### **COMMUNITY AMENITIES**

- · ON-SITE RESIDENT SERVICES COORDINATOR
- · COMMUNITY ROOM
- · MEDIA/PARTY ROOM
- FITNESS CENTER
- · COMPLIMENTARY GUEST HOSPITALITY SUITE
- · ON-SITE I AUNDRY FACILITIES
- · OUTDOOR PATIO AREAS

#### **Amenities**

- Four-story building with two elevators
- Fitness Center, Cafe and Party Room
- Rear patio and walking paths
- Multipurpose Room with Computer stations
- Lounges and laundry on each floor
- On-site professional property management
- On-site Resident Services Coordinator
- Hospitality suite for overnight quests
- 69 parking spaces for residents and guests